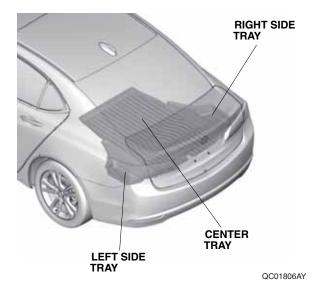

# MACURA - INSTALLATION INSTRUCTIONS

Accessory

TRUNK TRAYS P/N 08U45-TZ3-200 Application

2015 TLX

Publications No. VERSION 1

Issue Date
JULY 2014

### **PARTS LIST**

Center tray



Left side tray



Right side tray



# Illustration of the Trunk Trays in the Vehicle



### **INSTALLATION**

NOTE: Be careful not to damage the body.

I. Open the vehicle trunk.



QC01801AY

2. Remove the trunk floor lid.

If the vehicle is Advance Package, continue with step 3; if not, go to step 4.

# Advance Package

3. Place the left and right side trays in the both sides of the trunk. Go to step 6.



## Except Advance Package

4. Fold the lower flaps of the side trays over on themselves.



5. Place the left and right side trays in the both sides of the trunk. Insert the folded ends of the side trays into the gap as shown.



6. Reinstall the trunk floor lid.



# 7. Install the center tray in the trunk.