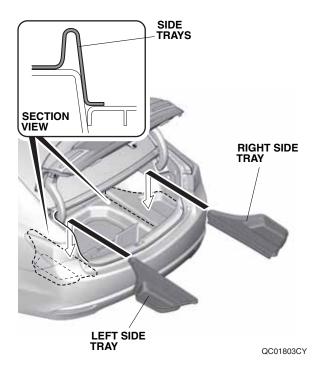

# Advance Package

3. Place the left and right side trays in the both sides of the trunk. Go to step 6.

## Except Advance Package

4. Fold the lower flaps of the side trays over on themselves.

5. Place the left and right side trays in the both sides of the trunk. Insert the folded ends of the side trays into the gap as shown.