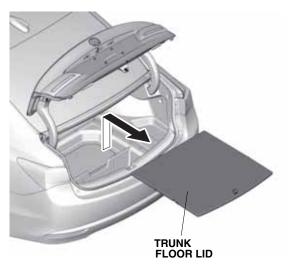

### **INSTALLATION**

NOTE: Be careful not to damage the body.

I. Open the vehicle trunk.

QC01801AY

2. Remove the trunk floor lid.

If the vehicle is Advance Package, continue with step 3; if not, go to step 4.