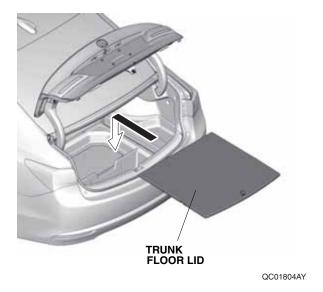

### **INSTALLATION**

NOTE: Be careful not to damage the body.

I. Open the vehicle trunk.

QC01801AY

2. Remove the trunk floor lid.

If the vehicle is Advance Package, continue with step 3; if not, go to step 4.

6. Reinstall the trunk floor lid.