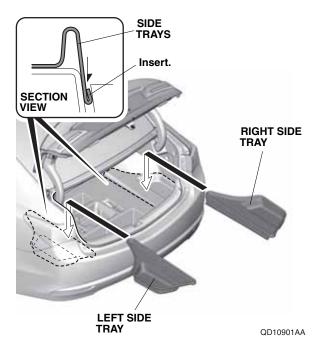

# Advance Package

3. Place the left and right side trays in the both sides of the trunk. Go to step 6.

## Except Advance Package

4. Fold the lower flaps of the side trays over on themselves.

5. Place the left and right side trays in the both sides of the trunk. Insert the folded ends of the side trays into the gap as shown.