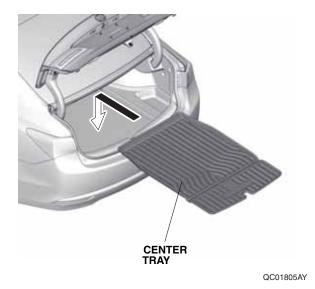

ons No. VERSION 1

Issue Date
JULY 2014

### **PARTS LIST**

Center tray



Left side tray



Right side tray



# Illustration of the Trunk Trays in the Vehicle



### **INSTALLATION**

NOTE: Be careful not to damage the body.

I. Open the vehicle trunk.



QC01801AY

2. Remove the trunk floor lid.

If the vehicle is Advance Package, continue with step 3; if not, go to step 4.

# Advance Package

3. Place the left and right side trays in the both sides of the trunk. Go to step 6.



## Except Advance Package

4. Fold the lower flaps of the side trays over on themselves.



5. Place the left and right side trays in the both sides of the trunk. Insert the folded ends of the side trays into the gap as shown.



6. Reinstall the trunk floor lid.



# 7. Install the center tray in the trunk.