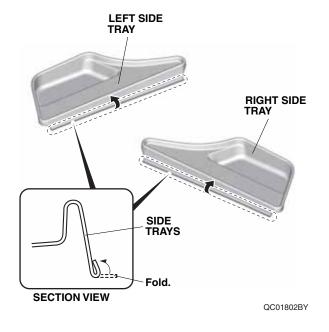

## Except Advance Package

4. Fold the lower flaps of the side trays over on themselves.

5. Place the left and right side trays in the both sides of the trunk. Insert the folded ends of the side trays into the gap as shown.